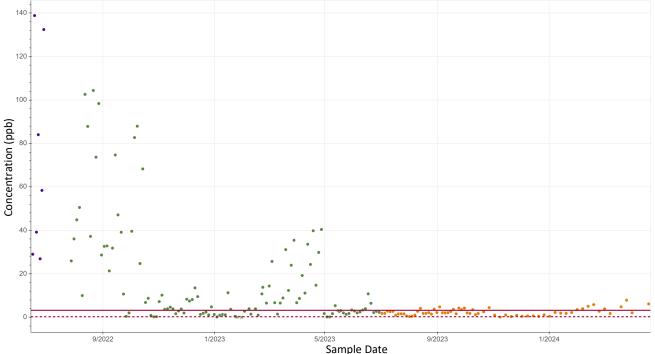

# **Ontario Facility**

#### **Time-Integrated Sampling Efforts**

Click entries below to hide/show data (plot will resize to fit selections).

• #1 Ontario Gateway Business Center • #1B Ontario Gateway Business Center • #1C Ontario Gateway Business Center

🌃 Typical background levels in the Los Angeles area 🗕 100 in a million off-site worker cancer risk (OEHHA) = 3.18 pbv - - 100 in a million residential cancer risk (OEHHA) = 0.26 pbv