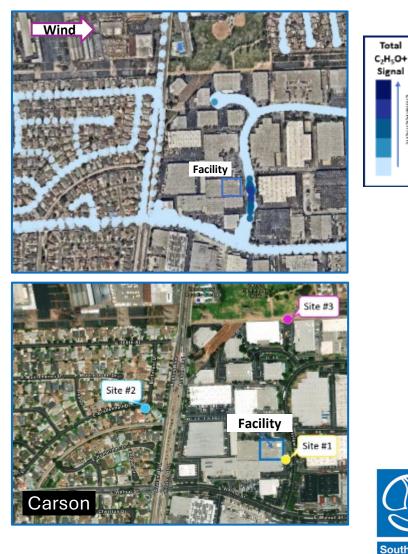

# **Carson Facility**

#### **Time-Integrated Sampling Efforts**

Click entries below to hide/show data (plot will resize to fit selections).

• #1 Kingsview Ave • #2 Bradenhall Dr • #3 Hemingway Park • #4 Ambler Ave Elementary School