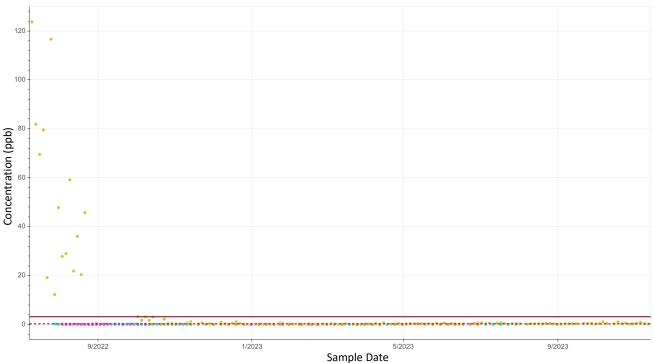

#### **Time-Integrated Sampling Efforts**

Click entries below to hide/show data (plot will resize to fit selections).

• #1 49th St • #2 50th St • #3 Gifford Ave • #4 Fruitland Ave

🌃 Typical background levels in the Los Angeles area 🛛 100 in a million off-site worker cancer risk (OEHHA) = 3.18 ppbv 🛛 - 100 in a million residential cancer risk (OEHHA) = 0.26 ppbv