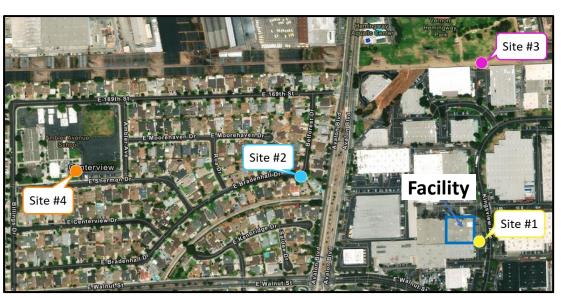

# **Carson Facility**

#### **Time-Integrated Sampling Efforts**

Click entries below to hide/show data (plot will resize to fit selections).

• #1 Kingsview Ave • #2 Bradenhall Dr • #3 Hemingway Park • #4 Ambler Ave Elementary School

🌃 Typical background levels in the Los Angeles area 🛛 100 in a million off-site worker cancer risk (OEHHA) = 3.18 ppbv = - 100 in a million residential cancer risk (OEHHA) = 0.26 ppbv