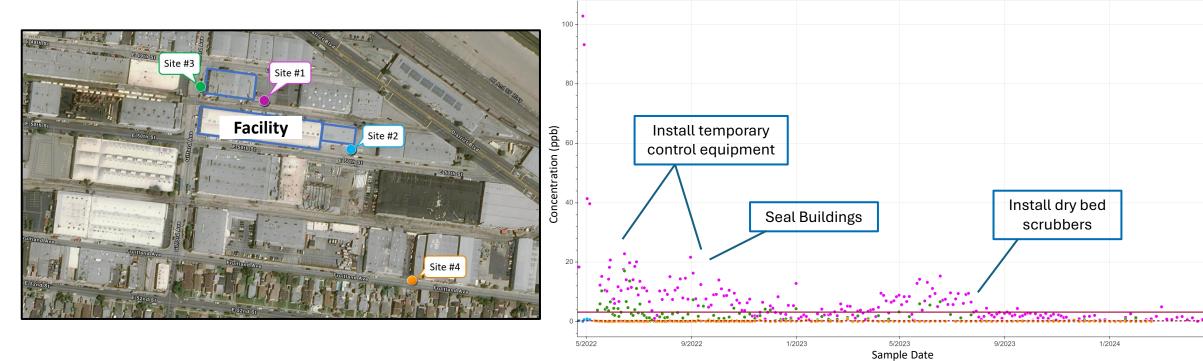

# **Vernon Facility**

#### **Time-Integrated Sampling Efforts**

Click entries below to hide/show data (plot will resize to fit selections).

• #1 49th St • #2 50th St • #3 Gifford Ave • #4 Fruitland Ave

🌃 Typical background levels in the Los Angeles area 🛛 100 in a million off-site worker cancer risk (OEHHA) = 3.18 ppbv 🛛 - 100 in a million residential cancer risk (OEHHA) = 0.26 ppbv