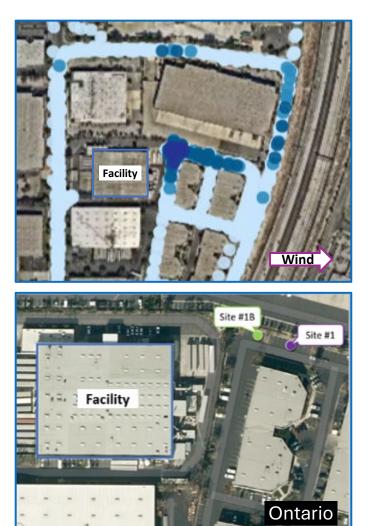

# **Ontario Facility**

#### **Time-Integrated Sampling Efforts**

Click entries below to hide/show data (plot will resize to fit selections).

• #1 Ontario Gateway Business Center • #1B Ontario Gateway Business Center • #1C Ontario Gateway Business Center