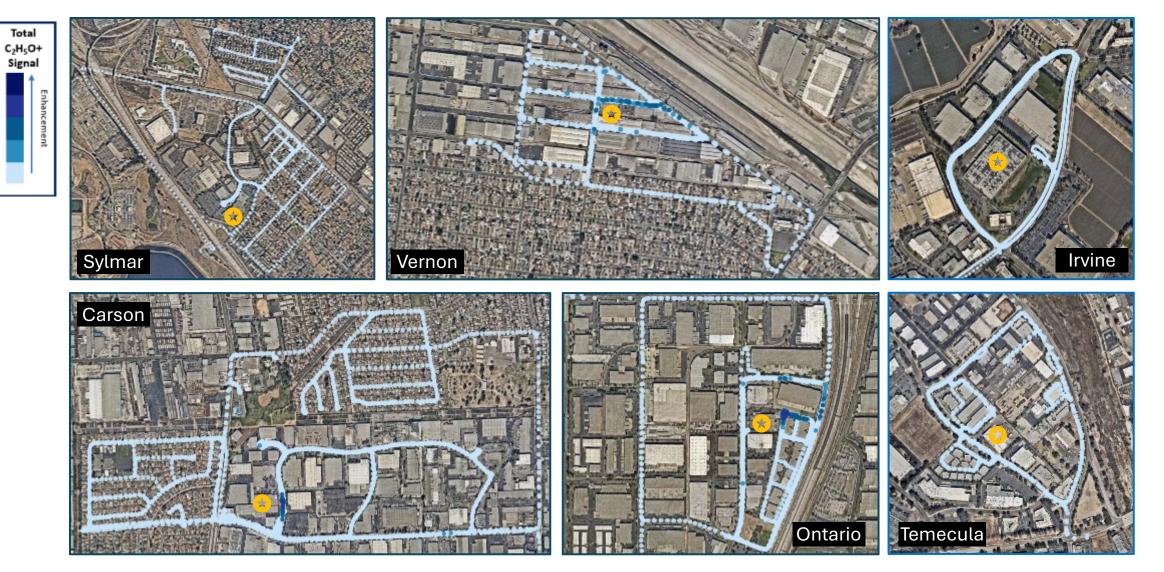

# **Exploratory Mobile Measurements**

- Proton Transfer Reaction Mass Spectrometer (PTR-MS) Mobile Platform
  - Real-time detection of Volatile Organic Compound (VOC) signals, including signals associated with EtO
- Measure near the facility in upwind and downwind areas, and in nearby communities
- If enhanced EtO-related signals are detected, grab samples are collected for confirming and quantifying EtO levels using laboratory analysis

## **Survey Mobile Measurements**