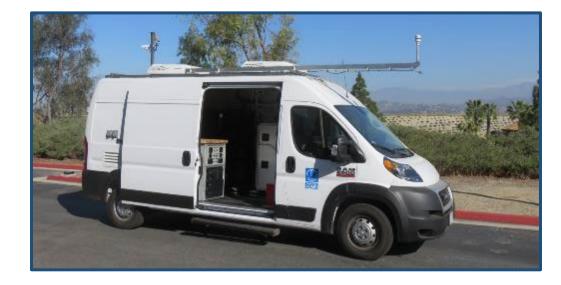

# **Exploratory Mobile Measurements**

- Proton Transfer Reaction Mass Spectrometer (PTR-MS) Mobile Platform
  - Real-time detection of Volatile Organic Compound (VOC) signals, including signals associated with EtO
- Measure near the facility in upwind and downwind areas, and in nearby communities
- If enhanced EtO-related signals are detected, grab samples are collected for confirming and quantifying EtO levels using laboratory analysis