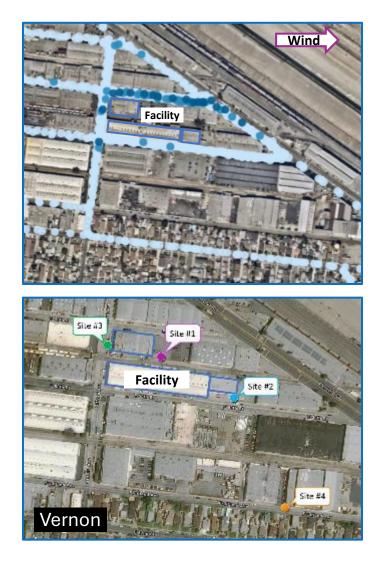

# **Vernon Facility**

# **Initial Investigation**

- Site Visit to Vernon facility in March 2022
- Facility had installed fugitive EtO control without permits
  - Facility was venting general warehouse and process areas with building exhaust fans
- Ethylene Glycol odors near control equipment
  - Wet Scrubber Tank Hatch opened
- EPA Method TO-15A grab sample indicated elevated EtO concentrations offsite
- Stationary ambient monitoring at Vernon facility commenced on July 10, 2022
  - Elevated ambient levels detected at fenceline