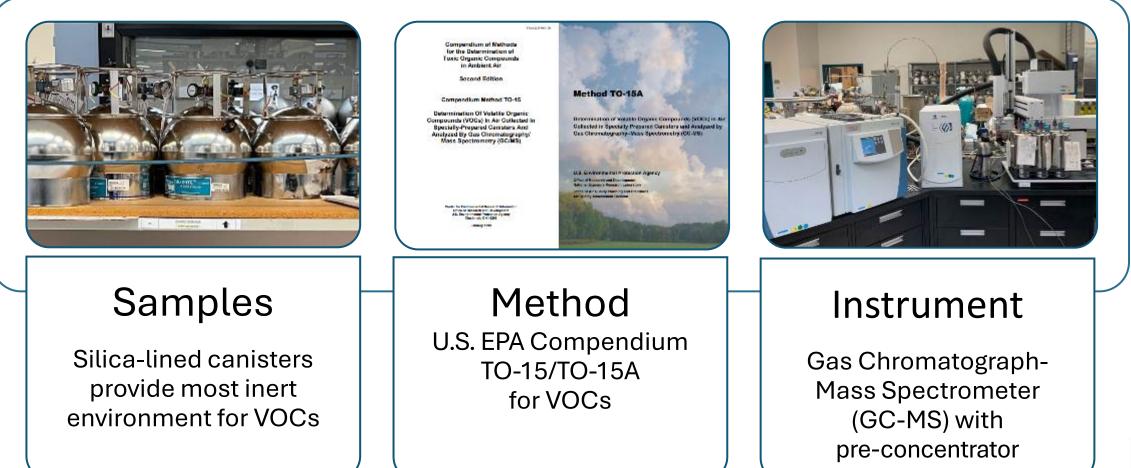

#### Site Identification

Determine locations for periodic monitoring using:

- Initial screening results
- Meteorological information
- Facility information

- Collect canister samples at the selected locations at regular intervals
- Laboratory analysis using USEPA Method TO-15/TO-15A

## Laboratory Analysis