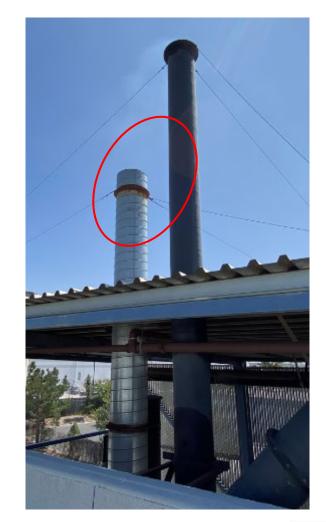

# Acid-Water (Wet) Scrubber

- Uses sulfuric acid to convert EtO into ethylene glycol
- Capable of achieving 99.9% control efficiency
- Treats high concentration EtO
- Used for chamber purge cycle emissions, leaking drum cabinets
- Exhaust stream (ppm)