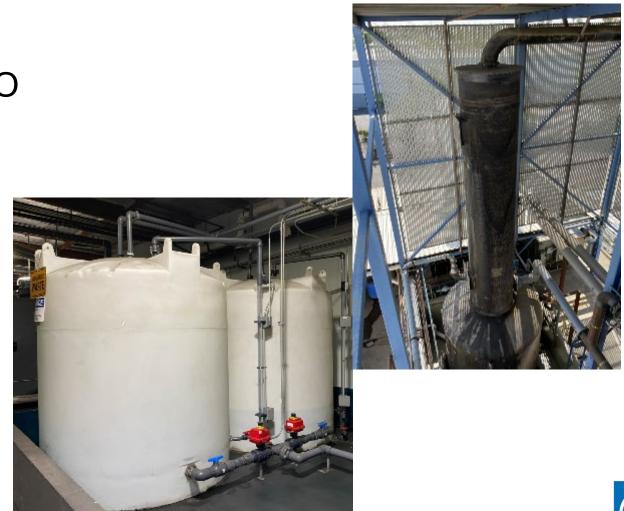

# Acid-Water (Wet) Scrubber

- Uses sulfuric acid to convert EtO into ethylene glycol
- Capable of achieving 99.9% control efficiency
- Treats high concentration EtO
- Used for chamber purge cycle emissions, leaking drum cabinets
- Exhaust stream (ppm)