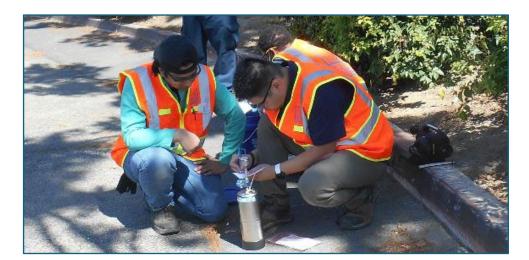

### Grab (Instantaneous) Samples

- Sampling spans < 2 minutes
- Collected as needed
- Used to complement mobile measurements